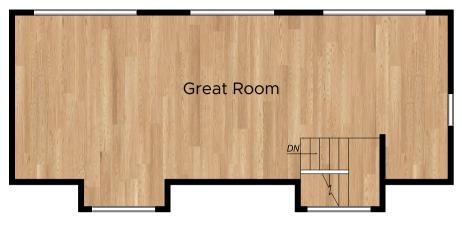

# SAN FRANCISCO

Third Level

Second Level

# LIVING SPACE: 3235 SQ FT

- \* Main House (First Level): 1156 Sq Ft
- \* Main House (Second Level): 1329 Sq Ft
- \* Main House (Third Level): 750 Sq Ft