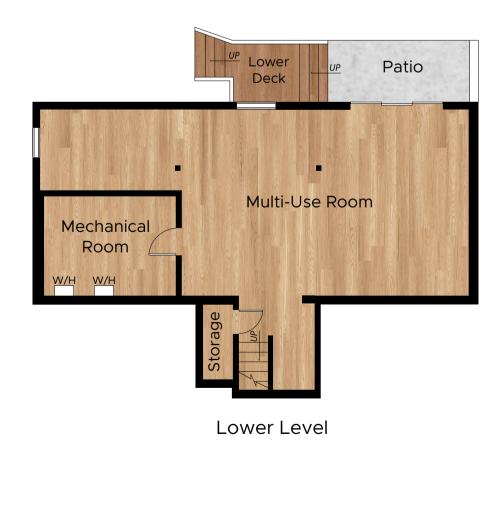

## ADDITIONAL SPACE:

\* Multi-Use Room: 768 Sq Ft

#### NON-LIVING SPACE:

- \* Mech Room: 150 Sq Ft
- \* Patio: 82 Sq Ft
- \* Lower Deck: 68 Sq Ft
- \* Garage: 316 Sq Ft
- \* Upper Deck: 138 Sq Ft

DISCLAIMER: RENDERING BY OPEN HOMES PHOTOGRAPHY. ALL MEASUREMENTS ARE APPROXIMATE AND MAY NOT BE EXACT. DO NOT RELY ON THE ACCURACY OF THIS FLOOR PLAN WHEN DETERMINING THE PRICE OF A PROPERTY OR MAKING DECISIONS REGARDING BUYING OR SELLING OF PROPERTIES WITHOUT INDEPENDENT VERIFICATION.