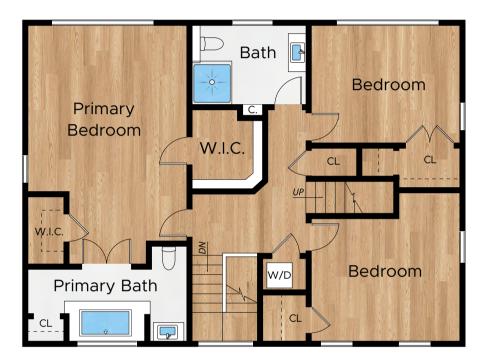

# SAN FRANCISCO

Third Level

Second Level

# LIVING SPACE: 3235 SQ FT

- \* Main House (First Level): 1156 Sq Ft
- \* Main House (Second Level): 1329 Sq Ft
- \* Main House (Third Level): 750 Sq Ft