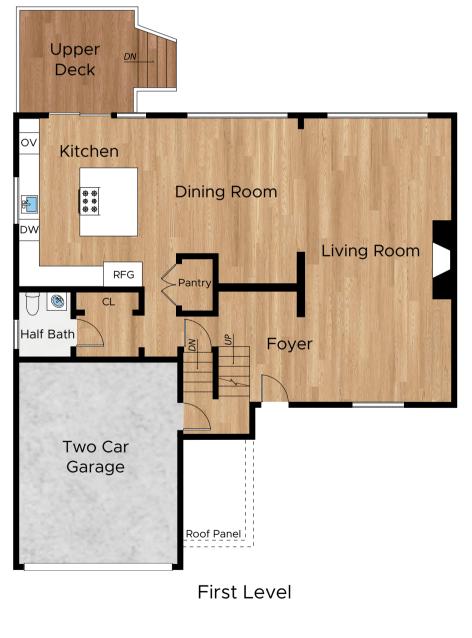

# LIVING SPACE: 3235 SQ FT

- \* Main House (First Level): 1156 Sq Ft
- \* Main House (Second Level): 1329 Sq Ft
- \* Main House (Third Level): 750 Sq Ft

#### NON-LIVING SPACE:

- \* Mech Room: 150 Sq Ft
- \* Patio: 82 Sq Ft
- \* Lower Deck: 68 Sq Ft
- \* Garage: 316 Sq Ft
- \* Upper Deck: 138 Sq Ft

DISCLAIMER: RENDERING BY OPEN HOMES PHOTOGRAPHY. ALL MEASUREMENTS ARE APPROXIMATE AND MAY NOT BE EXACT. DO NOT RELY ON THE ACCURACY OF THIS FLOOR PLAN WHEN DETERMINING THE PRICE OF A PROPERTY OR MAKING DECISIONS REGARDING BUYING OR SELLING OF PROPERTIES WITHOUT INDEPENDENT VERIFICATION.